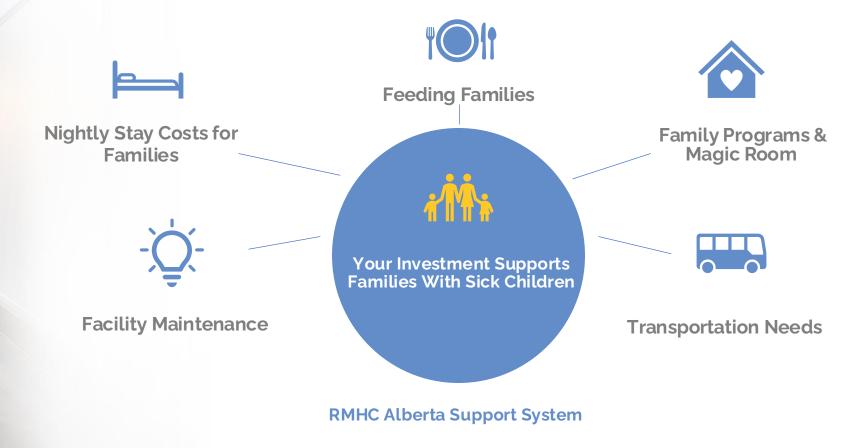

# Your Sponsorship

Your investment in RMHC Alberta is directed to a complete support system needed by families with sick children. The unexpected costs that can add up during a medical crisis are extensive. By supporting RMHC Alberta, you are connecting your investment to an entire network of accommodation and services that will provide relief to families.

### About RMHC® Alberta

With almost 70% of Canadian families living outside of a community with a children's hospital, many will need to travel to access specialized medical treatment. Serving more than 1,200 families with over 25,000 nights of comfort in 2023, the four Ronald McDonald Houses in Alberta provide all the essentials of a home: warm beds, hot showers, laundry facilities, family-friendly kitchens, and playrooms. We also offer Home for Dinner meals, shuttle services, recreation and selfcare programming, and more, saving families over eight million dollars each year.

The Houses provide more than a place to rest—they're where families can support each other while staying close to the critical care their child needs. Having a Ronald McDonald House close to a hospital in Alberta is an important part of family-centred care, helping alleviate the tremendous emotional, financial, and physical burdens families face when their child is seriously sick or injured.