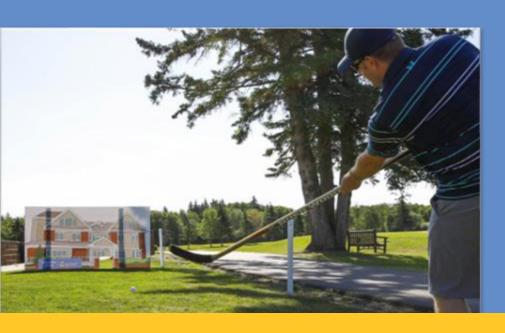

### **Charity Golf Classic**

**June 2–25, 2025** 

Join us in June for six unique Charity Golf Classic tournaments across the province in support of Ronald McDonald House Charities® Alberta. These tournaments sell out quickly so sign up now to become a sponsor.

Golfers can expect 18 holes of golf, carts, activities, food, and an auction. Format will be a Shotgun start (except in Grande Prairie which will be a tee time format) with a Texas Scramble.

#### **Event locations and dates:**

**Grande Prairie:** June 2, the Dunes Golf & Winter Club **Red Deer:** June 9, Red Deer Golf and Country Club **Cold Lake:** June 14, Cold Lake Golf & Winter Club

Medicine Hat: June 16, Desert Blume

**Canmore:** June 19, Silvertip **Edmonton:** June 25, The Quarry

Provincial sponsorship deadline: April 18, 2025

Location specific sponsorship deadline: April 25, 2025

Did you know.. In 2024 RMHC Alberta hosted 6 golf tournaments, which raised over \$720,000!