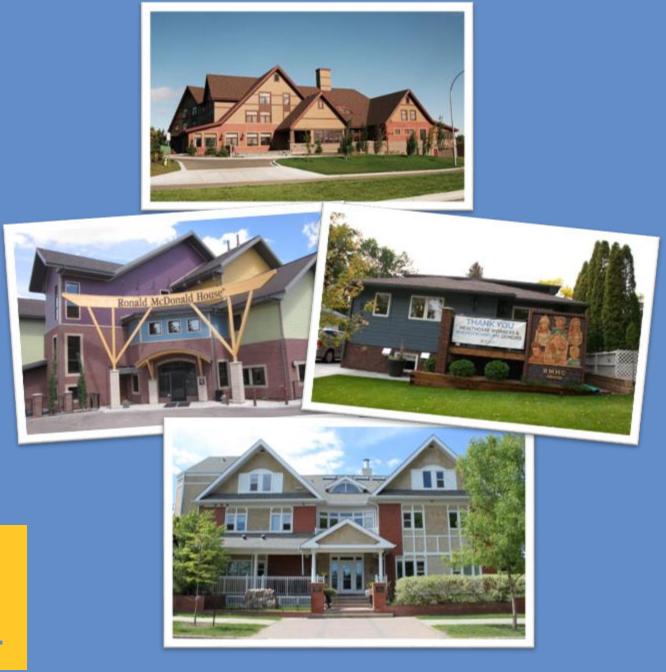

### About RMHC® Alberta

With almost 70% of Canadian families living outside of a community with a children's hospital, many will need to travel to access specialized medical treatment. Serving more than 1,200 families with over 25,000 nights of comfort in 2023, the four Ronald McDonald Houses in Alberta provide all the essentials of a home: warm beds, hot showers, laundry facilities, family-friendly kitchens, and playrooms. We also offer Home for Dinner meals, shuttle services, recreation and selfcare programming, and more, saving families over eight million dollars each year.

### 1 in 4 Canadians has stayed or knows someone who has stayed at a Ronald McDonald House

Facts about Ronald McDonald House Charities® Alberta:

- There are four Ronald McDonald Houses in Alberta: Calgary, Edmonton, Red Deer, and Medicine Hat.
- In 2023, RMHC Alberta served over 1,200 families from 200 communities, saving them \$8.5 million in accommodation costs. We provided over 25,000 nights of comfort for families in 2023.
- Families can stay at RMHC Alberta for \$10/night. Financial assistance is available for families in need.
- Our private family suites give families space to rest and connect after a long day at the hospital.
- We serve a homemade meal every day, so families can spend more quality time together.
- Our programs and services create a family-centred atmosphere with activities for everyone to enjoy.
   Families can relax and unwind with recreation activities, pet therapy, yoga, and more.