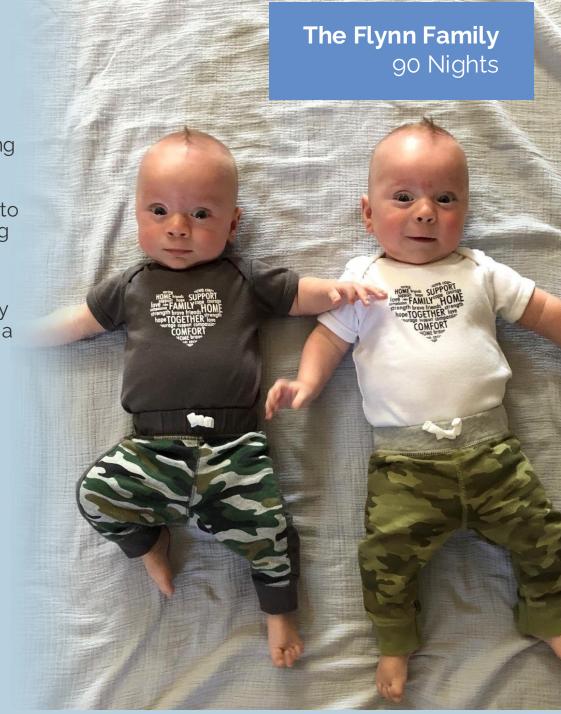

Did you know... RMHC Alberta Signature Events raise almost \$2,000,000 every year for our Houses, programming, and services. Your participation and support of these events goes a long way to keeping families together.