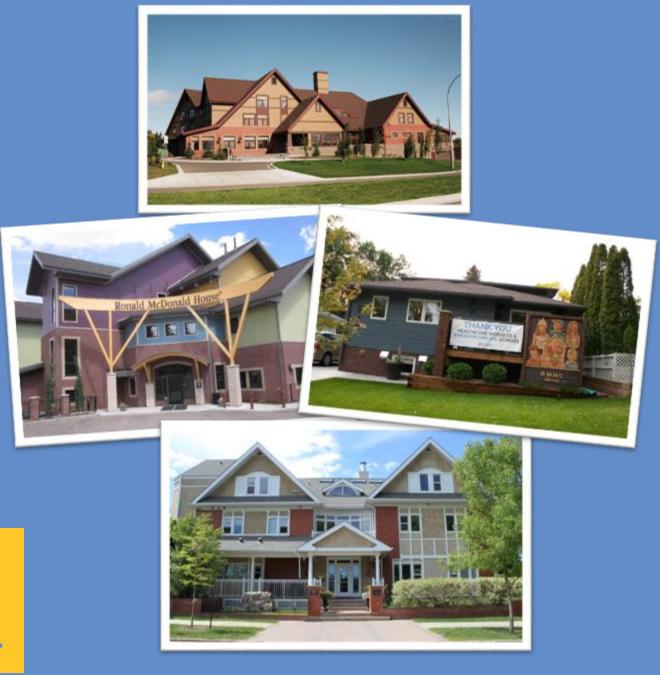

### About RMHC® Alberta

With almost 70% of Canadian families living outside of a community with a children's hospital, many will need to travel to access specialized medical treatment. Serving more than 1,100 families with over 21,000 nights of comfort in 2022, the four Ronald McDonald Houses in Alberta provide all the essentials of a home: warm beds, hot showers, laundry facilities, family-friendly kitchens, and playrooms. We also offer Home for Dinner meals, shuttle services, recreation and selfcare programming, and more, saving families over 8.5 million dollars each year.

#### Facts about Ronald McDonald House Charities® Alberta:

- There are four Ronald McDonald Houses in Alberta: Calgary, Edmonton, Red Deer, and Medicine Hat.
- In 2022, RMHC Alberta served over 1,150 families from 296 communities, saving them \$6.5 million in accommodation costs. We provided over 21,000 nights of comfort for families in 2022.
- Families can stay at RMHC Alberta for \$10/night.
   Financial assistance is available for families in need.
- Our private family suites give families space to rest and connect after a long day at the hospital.
- We serve a homemade meal every day, so families can spend more quality time together.
- Our programs and services create a family-centred atmosphere with activities for everyone to enjoy.
   Families can relax and unwind with recreation activities, pet therapy, yoga, and more.