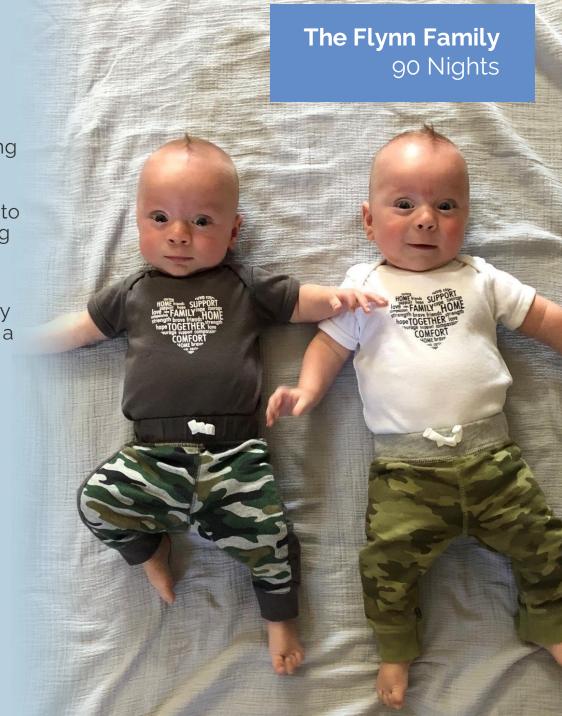

### About RMHC® Alberta

With almost 70% of Canadian families living outside of a community with a children's hospital, many will need to travel to access specialized medical treatment. Serving more than 1,100 families with over 21,000 nights of comfort in 2022, the four Ronald McDonald Houses in Alberta provide all the essentials of a home: warm beds, hot showers, laundry facilities, family-friendly kitchens, and playrooms. We also offer Home for Dinner meals, shuttle services, recreation and selfcare programming, and more, saving families over 8.5 million dollars each year.

The Houses provide more than a place to rest—they're where families can support each other while staying close to the critical care their child needs. Having a Ronald McDonald House close to a hospital in Alberta is an important part of family-centred care, helping alleviate the tremendous emotional, financial, and physical burdens families face when their child is seriously sick or injured.