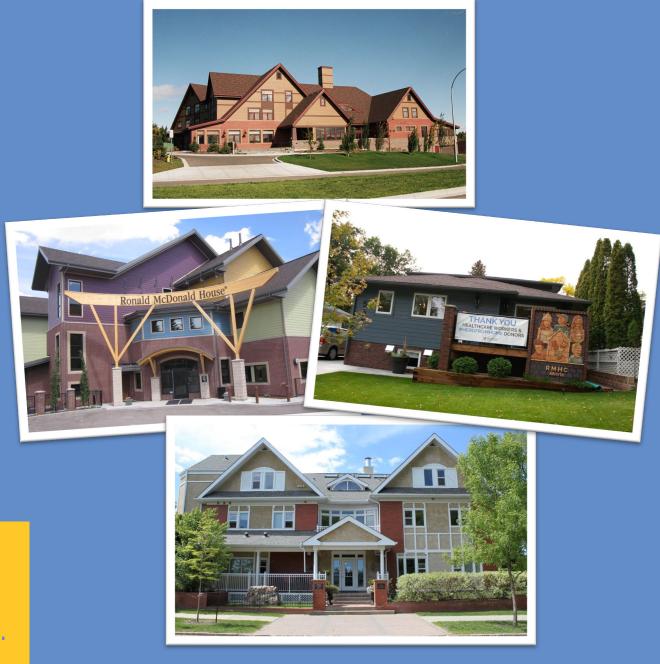

# About RMHC® Alberta

With almost 70% of Canadian families living outside of a community with a children's hospital, many will need to travel to access specialized medical treatment. Serving more than 1,100 families with over 21,000 nights of comfort in 2022, the four Ronald McDonald Houses in Alberta provide all the essentials of a home: warm beds, hot showers, laundry facilities, family-friendly kitchens, and playrooms. We also offer Home for Dinner meals, shuttle services, recreation and selfcare programming, and more, saving families over 8.5 million dollars each year.

#### Facts about Ronald McDonald House Charities® Alberta:

- There are four Ronald McDonald Houses in Alberta: Calgary, Edmonton, Red Deer, and Medicine Hat.
- In 2022, RMHC Alberta served over 1,150 families from 296 communities, saving them \$6.5 million in accommodation costs. We provided over 21,000 nights of comfort for families in 2022.
- Families can stay at RMHC Alberta for \$10/night.
   Financial assistance is available for families in need.
- Our private family suites give families space to rest and connect after a long day at the hospital.
- We serve a homemade meal every day, so families can spend more quality time together.
- Our programs and services create a family-centred atmosphere with activities for everyone to enjoy.
   Families can relax and unwind with recreation activities, pet therapy, yoga, and more.