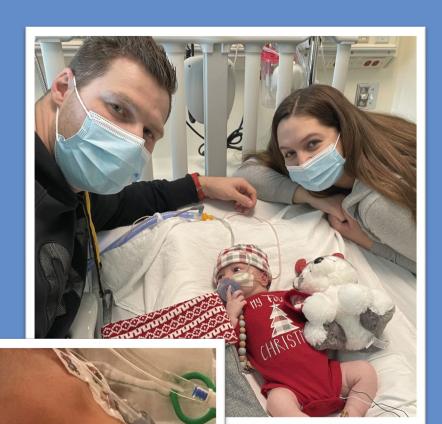

# **Dennis Family**

"At 2 weeks old, our little man, Briggs, got sick and was rushed to Alberta Children's where he was urgently admitted into the PICU. As everything was happening so fast around us, two amazing social workers encouraged us to take an available spot at the Ronald McDonald House. Little did we know that this would become our home for the next week and where we would spend our boy's first Christmas. We always knew how special Ronald McDonald House was, but it has taken up an even bigger place in our hearts. We are forever grateful for the way that our family was cared for and hope to be able to repay just a fraction back so they can continue to bless families just like ours."