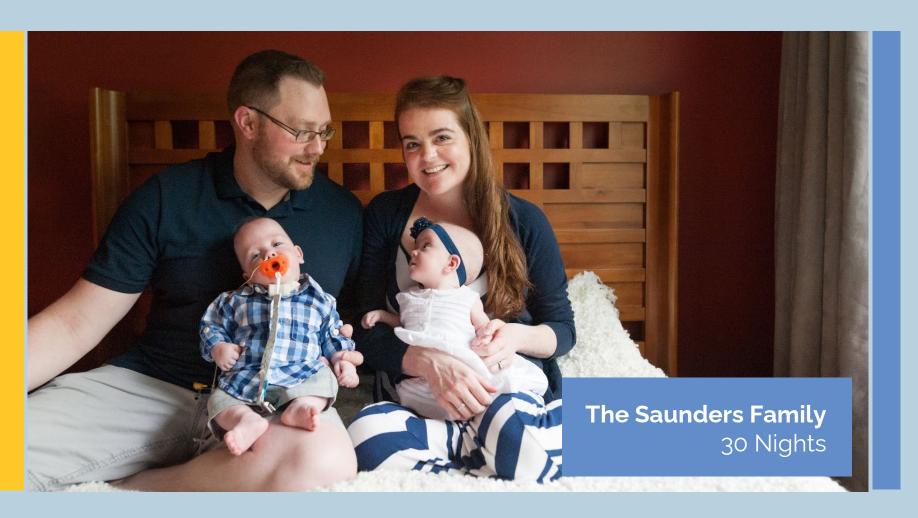

# **Dennis Family**

"At 2 weeks old, our little man, Briggs, got sick and was rushed to Alberta Children's where he was urgently admitted into the PICU. As everything was happening so fast around us, two amazing social workers encouraged us to take an available spot at the Ronald McDonald House. Little did we know that this would become our home for the next week and where we would spend our boy's first Christmas. We always knew how special Ronald McDonald House was, but it has taken up an even bigger place in our hearts. We are forever grateful for the way that our family was cared for and hope to be able to repay just a fraction back so they can continue to bless families just like ours."