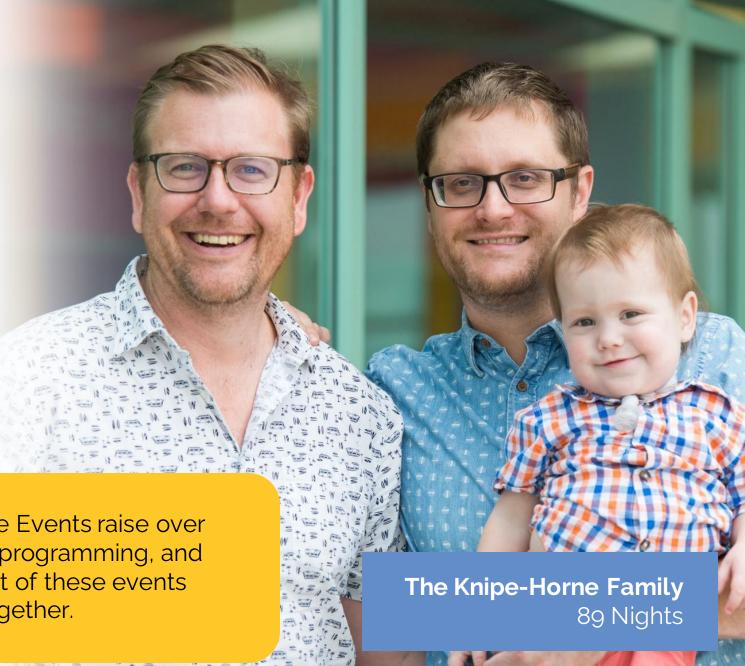

# **Dennis Family**

"At 2 weeks old, our little man, Briggs, got sick and was rushed to Alberta Children's where he was urgently admitted into the PICU. As everything was happening so fast around us, two amazing social workers encouraged us to take an available spot at the Ronald McDonald House. Little did we know that this would become our home for the next week and where we would spend our boy's first Christmas. We always knew how special Ronald McDonald House was, but it has taken up an even bigger place in our hearts. We are forever grateful for the way that our family was cared for and hope to be able to repay just a fraction back so they can continue to bless families just like ours."