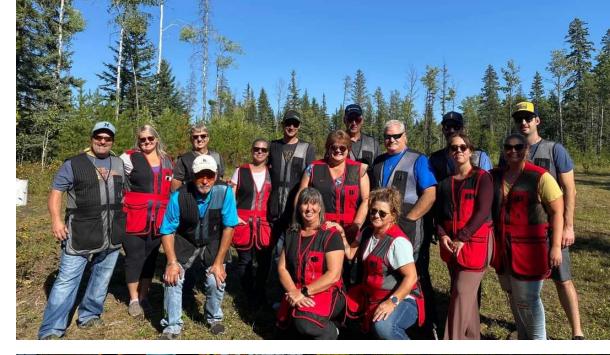

### **Shoot for the House**

September 7, 2024

Join us for our 12th annual RMHC Alberta Shoot for the House event, held at the Wapiti Shooters Club on **September 7th**, **2024**. Consider sponsoring or registering your team and help us continue to raise awareness and funds in support of RMHC Alberta.

The event includes breakfast, 96 targets, ammunition, on course snacks, happy hour, dinner, prizes, silent & live auction, raffles, games and much more.

**Event location and date:** 

September 7, 2024 Wapiti Shooters Club, Grande Prairie