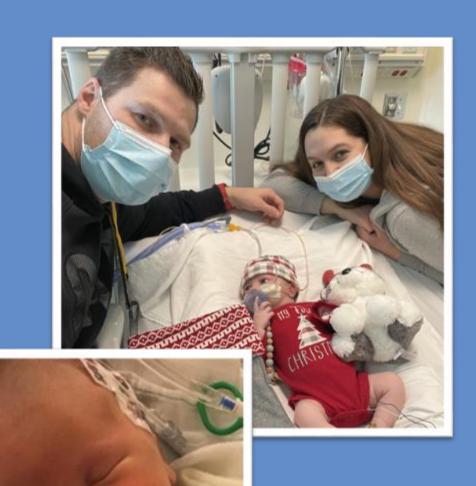

# **Dennis Family**

"At 2 weeks old, our little man, Briggs, got sick and was rushed to Alberta Children's where he was urgently admitted into the PICU. As everything was happening so fast around us, two amazing social workers encouraged us to take an available spot at the Ronald McDonald House. Little did we know that this would become our home for the next week and where we would spend our boy's first Christmas. We always knew how special Ronald McDonald House was, but it has taken up an even bigger place in our hearts. We are forever grateful for the way that our family was cared for and hope to be able to repay just a fraction back so they can continue to bless families just like ours."