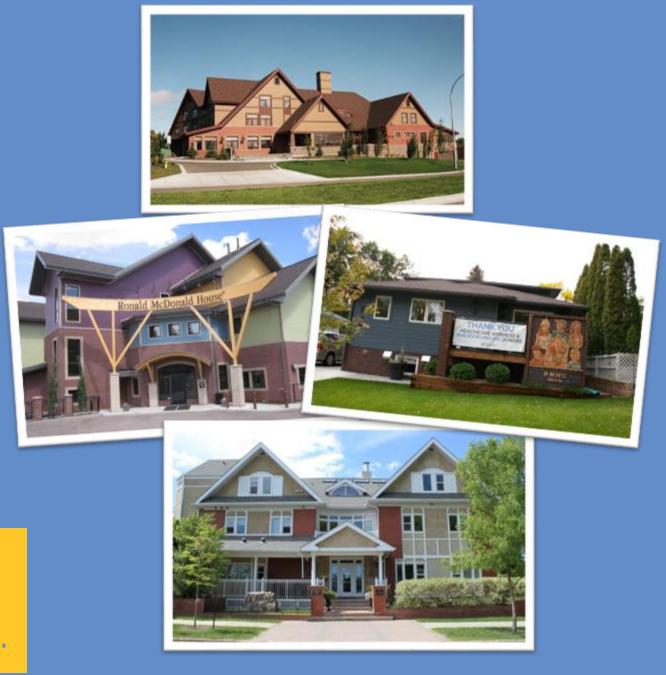

## About RMHC® Alberta

With almost 70% of Canadian families living outside of a community with a children's hospital, many will need to travel to access specialized medical treatment. Serving more than 1,100 families with over 21,000 nights of comfort in 2022, the four Ronald McDonald Houses in Alberta provide all the essentials of a home: warm beds, hot showers, laundry facilities, family-friendly kitchens, and playrooms. We also offer Home for Dinner meals, shuttle services, recreation and selfcare programming, and more, saving families over six million dollars each year.

#### Facts about Ronald McDonald House Charities® Alberta:

- There are four Ronald McDonald Houses in Alberta: Calgary, Edmonton, Red Deer, and Medicine Hat.
- In 2022, RMHC Alberta served over 1,200 families from 299 communities, saving them \$8.5 million in accommodation costs. We provided over 22,000 nights of comfort for families in 2022.
- Families can stay at RMHC Alberta for \$10/night.
   Financial assistance is available for families in need.
- Our private family suites give families space to rest and connect after a long day at the hospital.
- We serve a homemade meal every day, so families can spend more quality time together.
- Our programs and services create a family-centred atmosphere with activities for everyone to enjoy.
   Families can relax and unwind with recreation activities, pet therapy, yoga, and more.