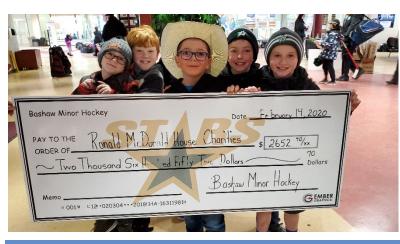

### RMHC ALBERTA WINTERLAND INVITATIONAL

**FEBRUARY 2023** 

The Winterland Invitational is a U9, U11, and U13 hockey tournament hosted in the Lakeland Region (Bonnyville, Cold Lake, Elk Point, and Glendon) in support of Ronald McDonald House Charities® Alberta. Before the COVID-19 pandemic, this tournament grew immensely in popularity and participation, with 36 teams from across Alberta playing 63 games over three days. In addition to the 500+ participants, there were also over 500 fans and 108 volunteers.

We are happy to be hosting this event in-person again and excited to see the kids playing together on the ice in support of RMHC Alberta. This event brings families together in the Lakeland Region where they can stay at local hotels, eat at restaurants, and enjoy recreation facilities. This year's event will take place on the February long weekend. We need your help to make this tournament a success!